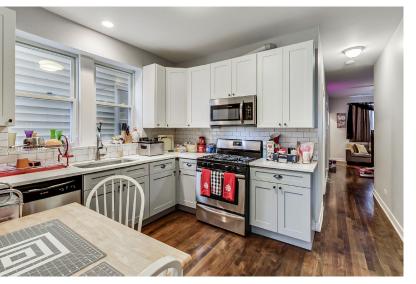

## 5017 W BERENICE AVENUE Offered at \$475,000

Opportunity awaits with this truly turn-key, brick 2-flat in Portage Park. The neighborhood's small multifamily stock has appreciated 10% in the last 12-months, and by 30% in the last three years. This lowrisk, low-maintenance building was gut-rehabbed 3 years ago with new mechanical systems - separate furnaces and air-conditioning units, electrical panels and wiring, copper piping, and separate hot water tanks. New roofs were installed on both the building and garage. Gas and electric utilities are sub-metered and paid by each tenant. Taxes do not reflect any exemptions and will be lowered when applied.