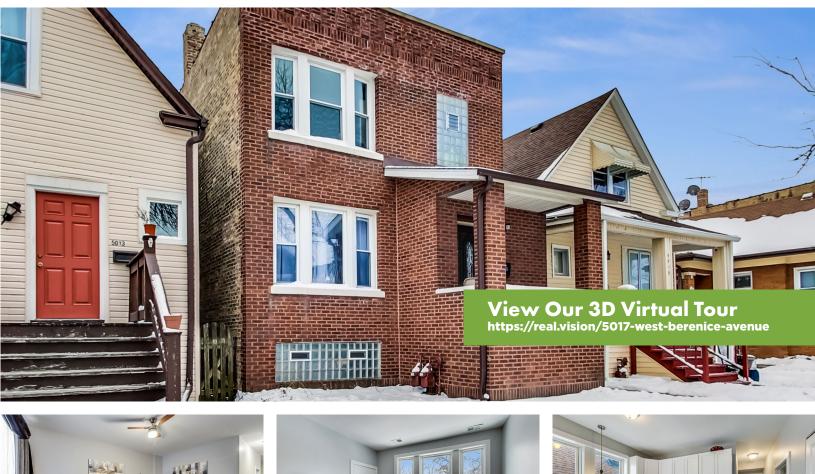

## FULLY RENOVATED 2-FLAT IN PORTAGE PARK

## 5017 W BERENICE AVENUE Offered at \$475,000

Opportunity awaits with this truly turn-key, brick 2-flat in Portage Park. The neighborhood's small multifamily stock has appreciated 10% in the last 12-months, and by 30% in the last three years. This lowrisk, low-maintenance building was gut-rehabbed 3 years ago with new mechanical systems - separate furnaces and air-conditioning units, electrical panels and wiring, copper piping, and separate hot water tanks. New roofs were installed on both the building and garage. Gas and electric utilities are sub-metered and paid by each tenant. Taxes do not reflect any exemptions and will be lowered when applied.